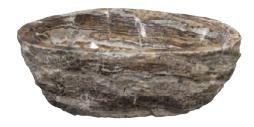

## KABA ONYX ABOVE COUNTER BASIN

## Cat. No 5-212TR & 5-212HO

**Travertine Onyx** 

Honey Onyx

Length: 15-3/4" to 19-3/4"

Width: 13-3/4" to 17-3/4"

Above counter height: 5-1/8" - 6"

## Features:

- ► Available in natural Travertine Onyx( 5-212TR) or Honey Onyx (5-212HO)
- ► Interior is polished
- ► With a natural exterior
- ► No overflow
- ► Accommodates 1-1/2" drain
- ► Every sink is unique

## Finish:

**TR** Travertine Onyx **HO** Honey Onyx

Our natural sinks are one of a kind creations. Dimensions will vary within the ranges stated. The image above is only a basic representation of how your particular basin will appear.