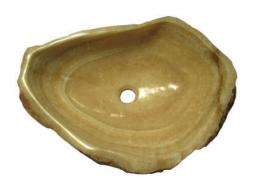

## KABA ONYX ABOVE COUNTER BASIN

## Cat. No 5-212TR & 5-212HO

**Travertine Onyx** 

Honey Onyx

Length: 15-3/4" to 19-3/4"

Width: 13-3/4" to 17-3/4"

Above counter height: 5-1/8" - 6"

## Features:

- ► Available in natural Travertine Onyx( 5-212TR) or Honey Onyx (5-212HO)
- ► Interior is polished
- ► With a natural exterior
- ► No overflow
- ► Accommodates 1-1/2" drain
- ► Every sink is unique

## Finish:

**TR** Travertine Onyx **HO** Honey Onyx

Our natural sinks are one of a kind creations. Dimensions will vary within the ranges stated. The image above is only a basic representation of how your particular basin will appear.